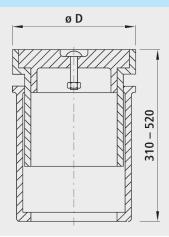

### **Characteristics**

- Cast-Upper part: Actagonal
- Standard cover: Round
- Telescopic upper part with extra large tamping surface
- Do not rust together or fuse together in the cold
- Glass fibre cover can be easily opened at all times
- reduced noise emission

## Material

- Housing: Cast EN-GJL -200 (GG 20)
- Cover: Fibre glass reinforced plastic
- Chain: Stainless steel

|            | Size | ø D<br>(mm) | weight<br>(kg) | NPK No.<br>412 |
|------------|------|-------------|----------------|----------------|
| 4588000000 | 1    | 221/205     | 19.500         | 872152         |