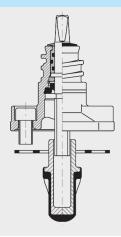

## Upper part of house connection slider, PN 16

868000

# • Incl. bolts, wedge and seal for the upper part

#### Caution

- OSS = Old Seal System, Characteristics: Casing and Wedge with seal shoulder, upper part of seal is flat
- NSS = New Seal System: Characteristics: Casing and Wedge without seal shoulder, Upper part of seal ist shaped like an O-ring, Identification on wedge = HAWLE