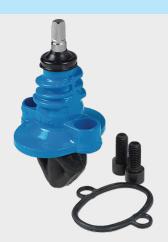

## Upper part of house connection slider, PN 16

868000

# • Incl. bolts, wedge and seal for the upper part

#### Caution

- OSS = Old Seal System, Characteristics: Casing and Wedge with seal shoulder, upper part of seal is flat
- NSS = New Seal System: Characteristics: Casing and Wedge without seal shoulder, Upper part of seal ist shaped like an O-ring, Identification on wedge = HAWLE