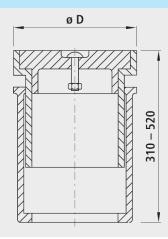

## Material

- Housing: Cast EN-GJL -200 (GG 20)
- Cover: Fibre glass reinforced plastic
- Chain: Stainless steel

|            | Size | ø D<br>(mm) | weight<br>(kg) | NPK No.<br>412 |
|------------|------|-------------|----------------|----------------|
| 4574000000 | 0    | 155         | 12.100         | 872151         |